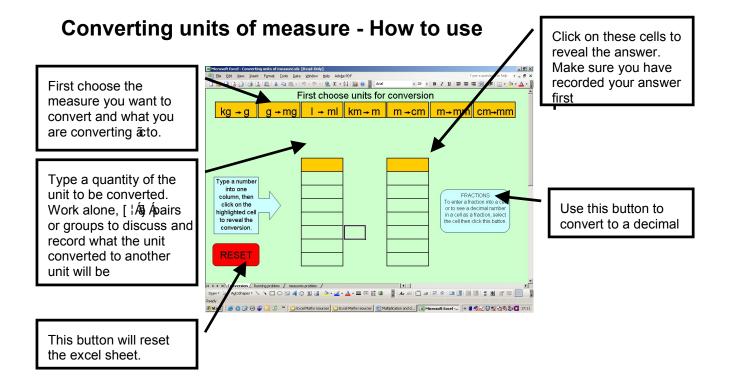

## Converting units of measure

## **Converting units of measure - Overview**

This file randomly will convert a range of measures from one unit to another. Use in whole class teaching or to support children's independent work.



## Converting units of measure - Key questions and prompts

- What is 325 kg in g?
- What is 325g in kg? How do you know?
- How will you convert km to m?
- How will you convert g to mg? What will you use to do the calculation?
- How can we check our conversion of m to mm before we reveal the answer on the excel spreadsheet?
- Try converting between different measures and back the other way. E.g. m to cm and cm back to m