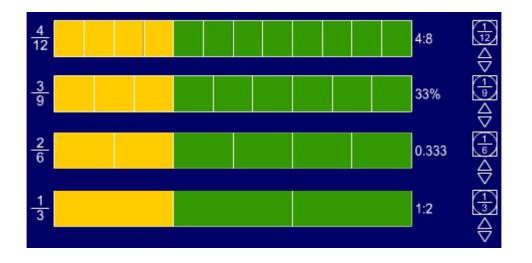

## Fractions

This ITP allows you to divide a green strip into a number of equal parts and colour the individual parts in yellow. You can label the strip to show what proportion the coloured yellow parts are of the whole strip. This can be shown as a vulgar fraction, decimal (to 3 decimal places) or percentage. The ratio of yellow to green can also be displayed. You can create more then one strip and drag these up and down the screen to compare strips.

The ITP can be used to explore equivalence between fractions, decimals and percentages and the different representations of the same relative quantities. The equal parts on the strips can also be used to demonstrate how to calculate fractions and percentages of given amounts and to represent a horizontal bar chart. The ITP can be used to set up and solve ratio and proportion problems.