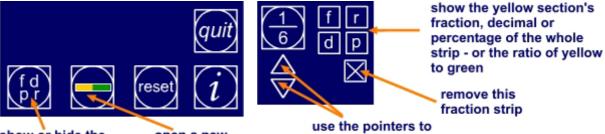

show or hide the fraction, decimal, percentage, ratio buttons open a new fraction strip (up to 5) use the pointers to increase or decrease the demominator